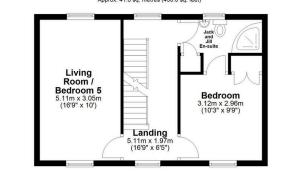

## MARK TOWNEND

mark.townend@exp.uk.com
marktownend.exp.uk.com
07721 180100

First Floor Approx. 41.8 sq. metres (450.0 sq. feet)

Total area: approx. 124.9 sq. metres (1344.5 sq. feet)

REF: MT1071 - Superbly proportioned and well-presented semi-detached townhouse pleasantly situated within the popular Lansdowne Park development on the northern fringes of Calne.