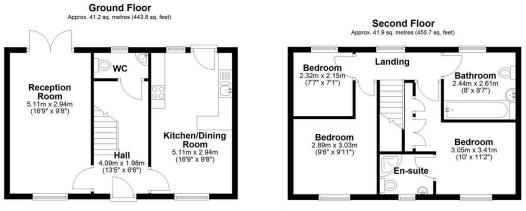

## MARK TOWNEND

mark.townend@exp.uk.com
marktownend.exp.uk.com
07721 180100

First Floor Approx. 41.8 sq. metres (450.0 sq. feet)

Total area: approx. 124.9 sq. metres (1344.5 sq. feet)

REF: MT1071 - Superbly proportioned and well-presented semi-detached townhouse pleasantly situated within the popular Lansdowne Park development on the northern fringes of Calne.